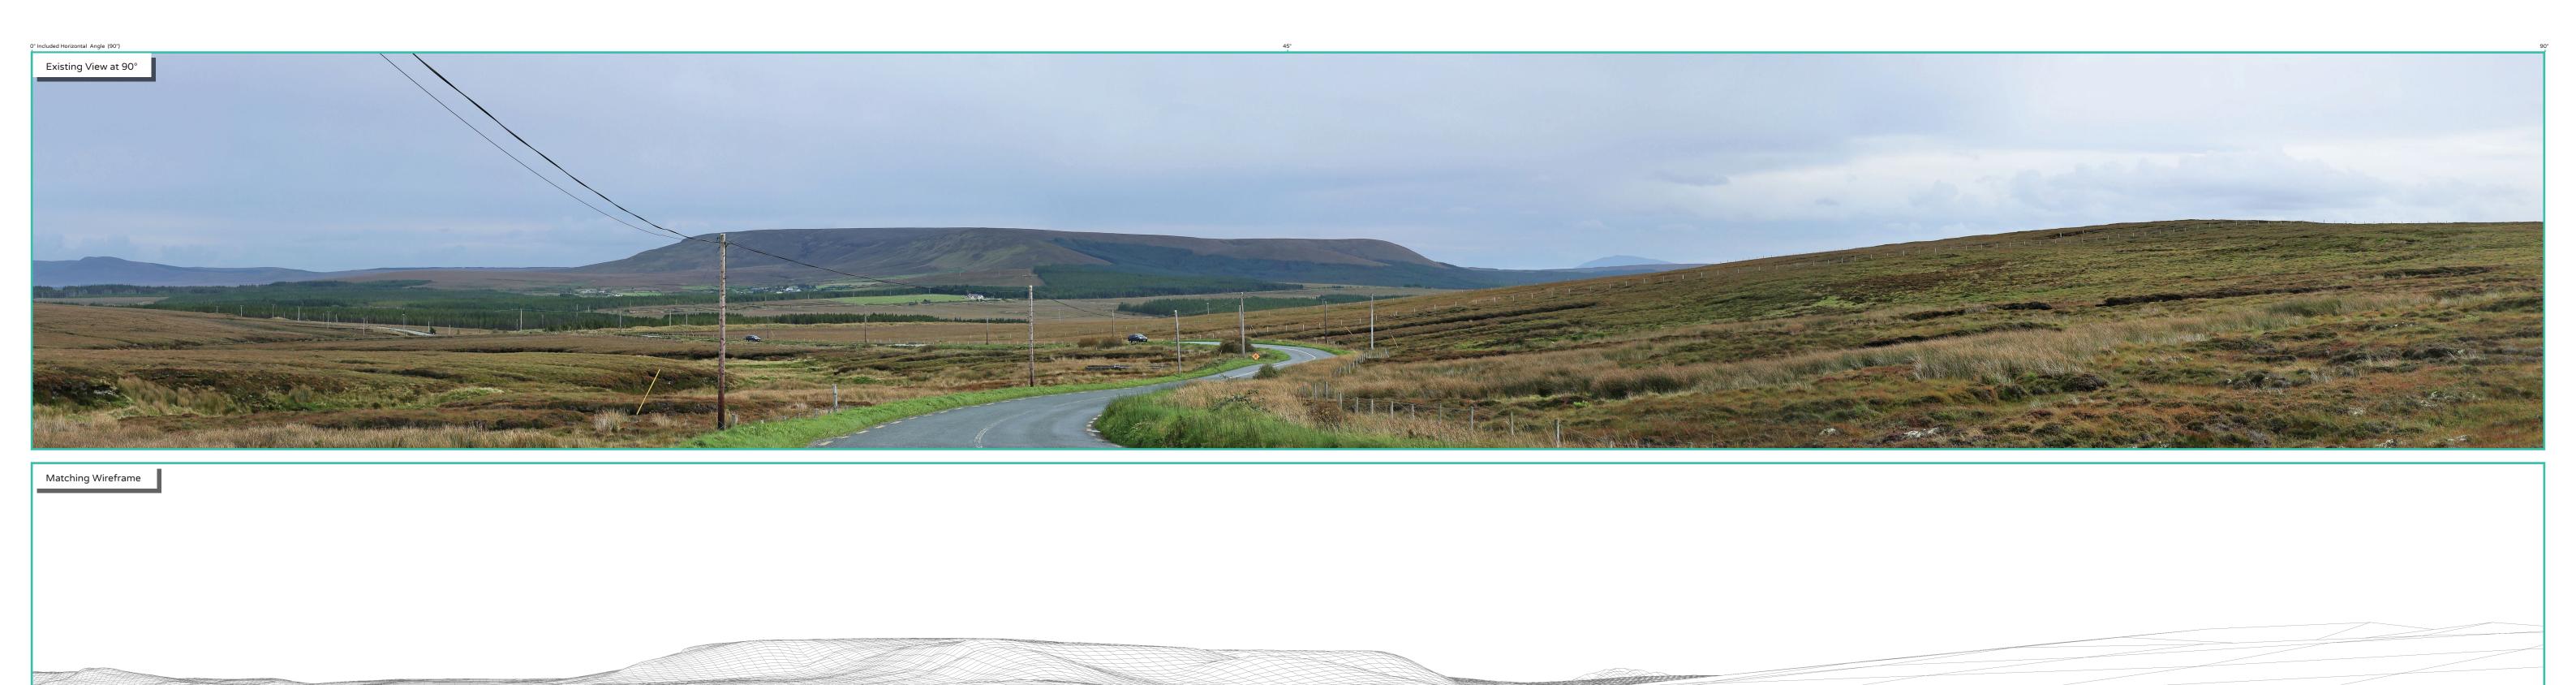

## **Photomontage 1**

**View Point:** View from the R314 Regional Road in the townland of Muingerroon South, approximately 10.4 km west of the nearest proposed turbine. This viewpoint is located on a designated scenic route.

| turbine. This viewpoint is located on a designated scenic route. |                                                                                                           |
|------------------------------------------------------------------|-----------------------------------------------------------------------------------------------------------|
| View point grid reference                                        | 483,869(E); 831,616(N)                                                                                    |
| Date of image taken                                              | 29.9.2021                                                                                                 |
| Time of image taken                                              | 2:38pm                                                                                                    |
| View point elevation                                             | 47m                                                                                                       |
| Angle of Views                                                   | 90° / 53.5°                                                                                               |
| View Direction (Image Centre)                                    | 116°                                                                                                      |
| Horizontal extent of proposed turbines                           | 26°                                                                                                       |
| Distance to nearest proposed turbine                             | 10km (T8)                                                                                                 |
| Number of proposed turbines visible                              | 21/21                                                                                                     |
| Turbine Hub Height                                               | 115m                                                                                                      |
| Turbine Tip Height                                               | 200m                                                                                                      |
| Turbine Rotor Diameter                                           | 170m                                                                                                      |
| Montage Type                                                     | Type 4*: Photomontage / Photowire /Survey / Scale Verifiable                                              |
| Camera & Lens                                                    | Canon 5D Mark III / Full Frame Sensor with a 50mm Lens                                                    |
| Tripod                                                           | Manfrotto 190X extended to approx 1.5m.                                                                   |
| Guidance                                                         | * Visual Representation of Development Proposals, Landscape Institute Technical Guidance Note 06/19, 2019 |
| Map Licence                                                      | © Ordnance Survey Ireland. All rights reserved. Licence number CYAL50267517                               |