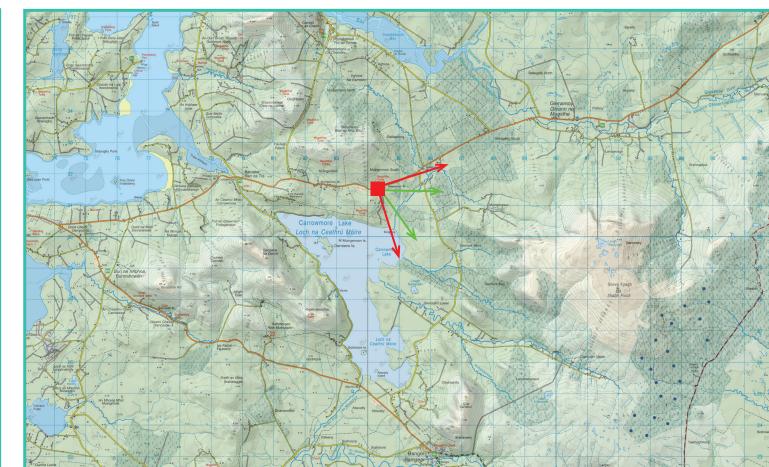

## **Photomontage 1**

**View Point:** View from the R314 Regional Road in the townland of Muingerroon South, approximately 10.4 km west of the nearest proposed turbine. This viewpoint is located on a designated scenic route.

View point relative to 20km radius.

View point relative to wind farm site.

Detail of view point location.