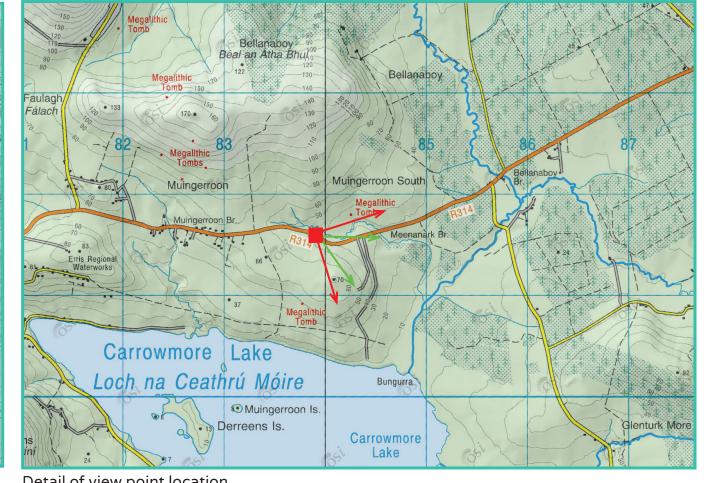

## **Photomontage 1**

**View Point:** View from the R314 Regional Road in the townland of Muingerroon South, approximately 10.4 km west of the nearest proposed turbine. This viewpoint is located on a designated scenic route.

View point relative to 20km radius.

View point relative to wind farm site.

Detail of view point location.