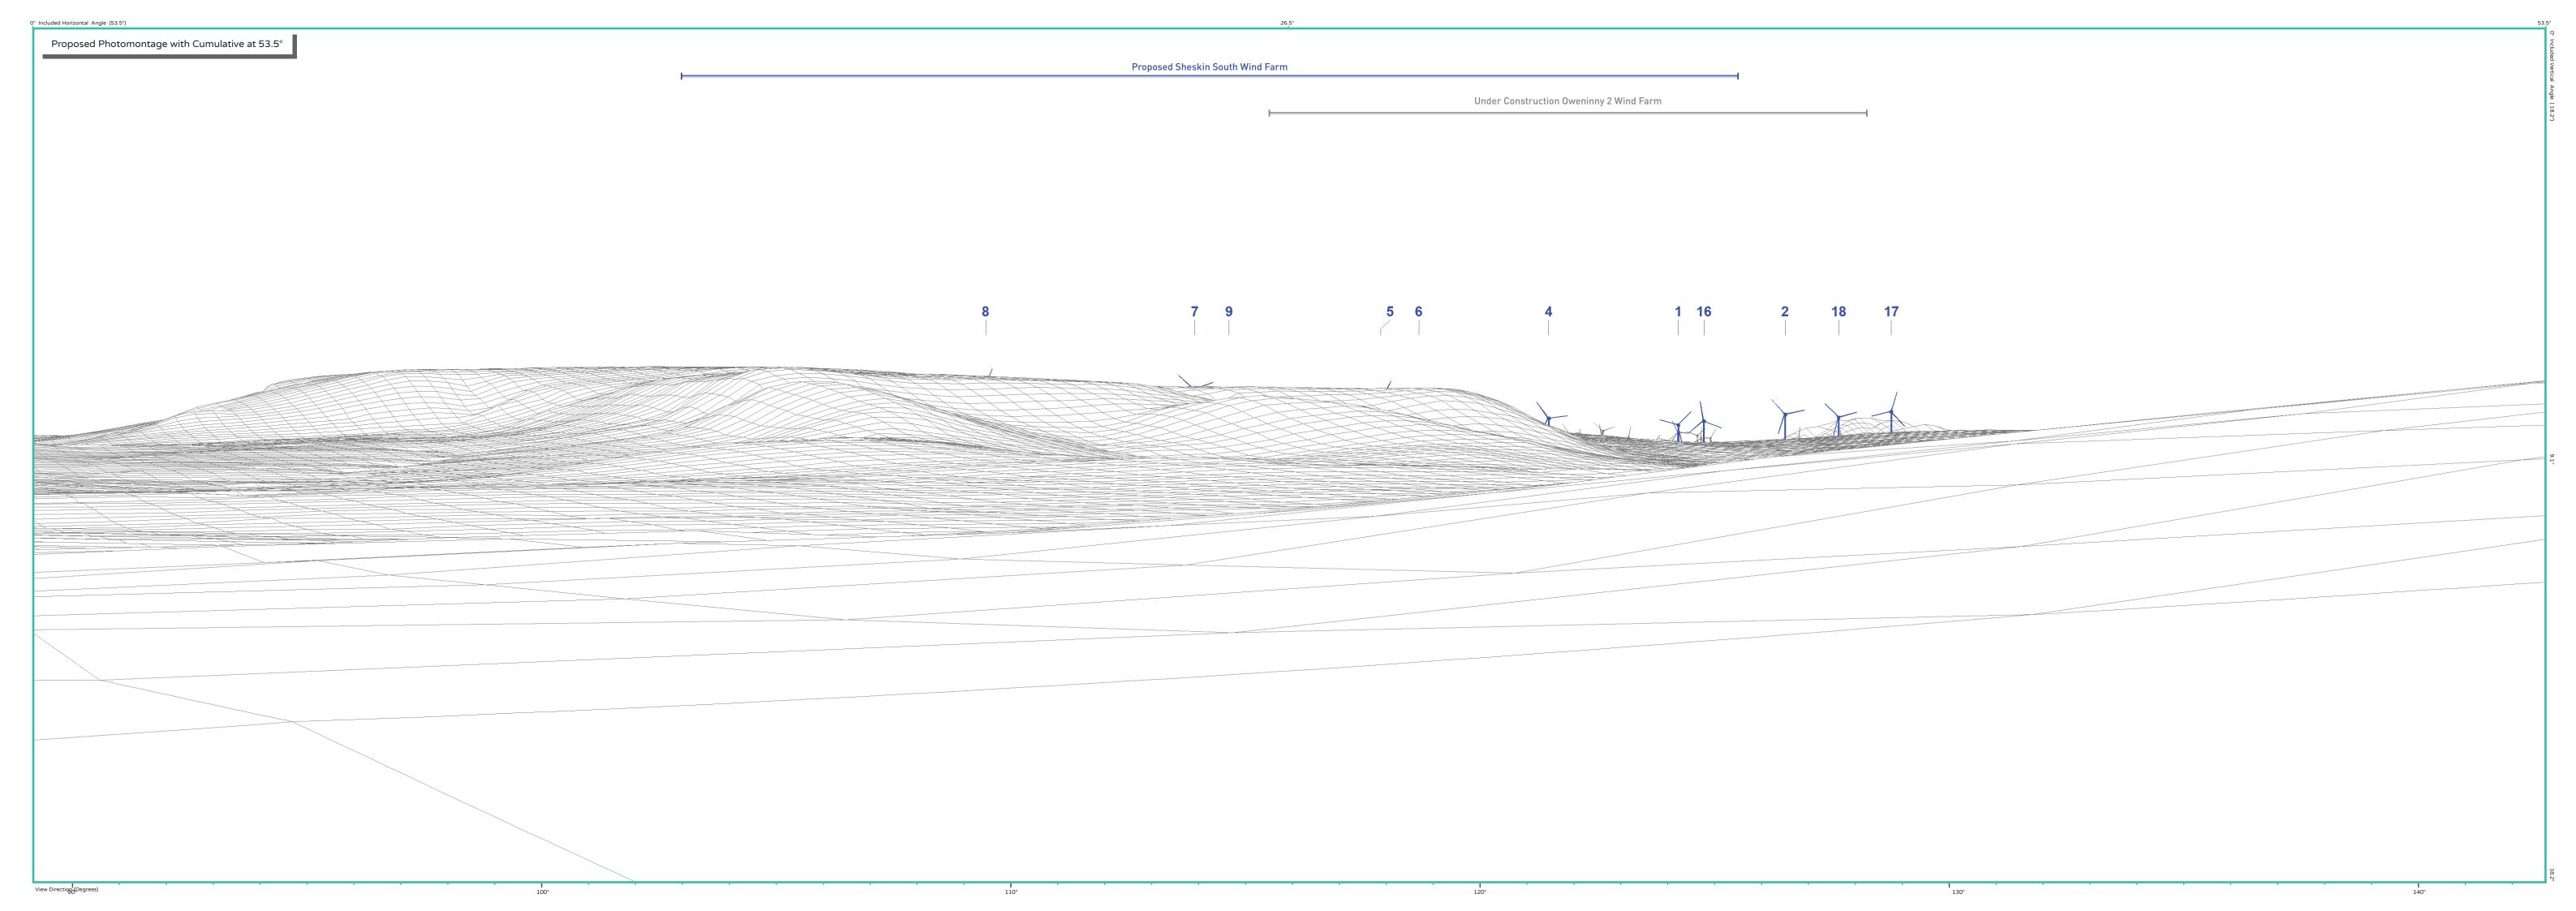

## **Photomontage 1**

**View Point:** View from the R314 Regional Road in the townland of Muingerroon South, approximately 10.4 km west of the nearest proposed turbine. This viewpoint is located on a designated scenic route.

| turbine. This viewpoint is located on a designated scenic route. |                                                                                                           |
|------------------------------------------------------------------|-----------------------------------------------------------------------------------------------------------|
| View point grid reference                                        | 483,869(E); 831,616(N)                                                                                    |
| Date of image taken                                              | 29.9.2021                                                                                                 |
| Time of image taken                                              | 2:38pm                                                                                                    |
| View point elevation                                             | 47m                                                                                                       |
| Angle of Views                                                   | 90° / 53.5°                                                                                               |
| View Direction (Image Centre)                                    | 116°                                                                                                      |
| Horizontal extent of proposed turbines                           | 26°                                                                                                       |
| Distance to nearest proposed turbine                             | 10km (T8)                                                                                                 |
| Number of proposed turbines visible                              | 21/21                                                                                                     |
| Turbine Hub Height                                               | 115m                                                                                                      |
| Turbine Tip Height                                               | 200m                                                                                                      |
| Turbine Rotor Diameter                                           | 170m                                                                                                      |
| Montage Type                                                     | Type 4*: Photomontage / Photowire /Survey / Scale Verifiable                                              |
| Camera & Lens                                                    | Canon 5D Mark III / Full Frame Sensor with a 50mm Lens                                                    |
| Tripod                                                           | Manfrotto 190X extended to approx 1.5m.                                                                   |
| Guidance                                                         | * Visual Representation of Development Proposals, Landscape Institute Technical Guidance Note 06/19, 2019 |
| Map Licence                                                      | © Ordnance Survey Ireland. All rights reserved. Licence number CYAL50267517                               |