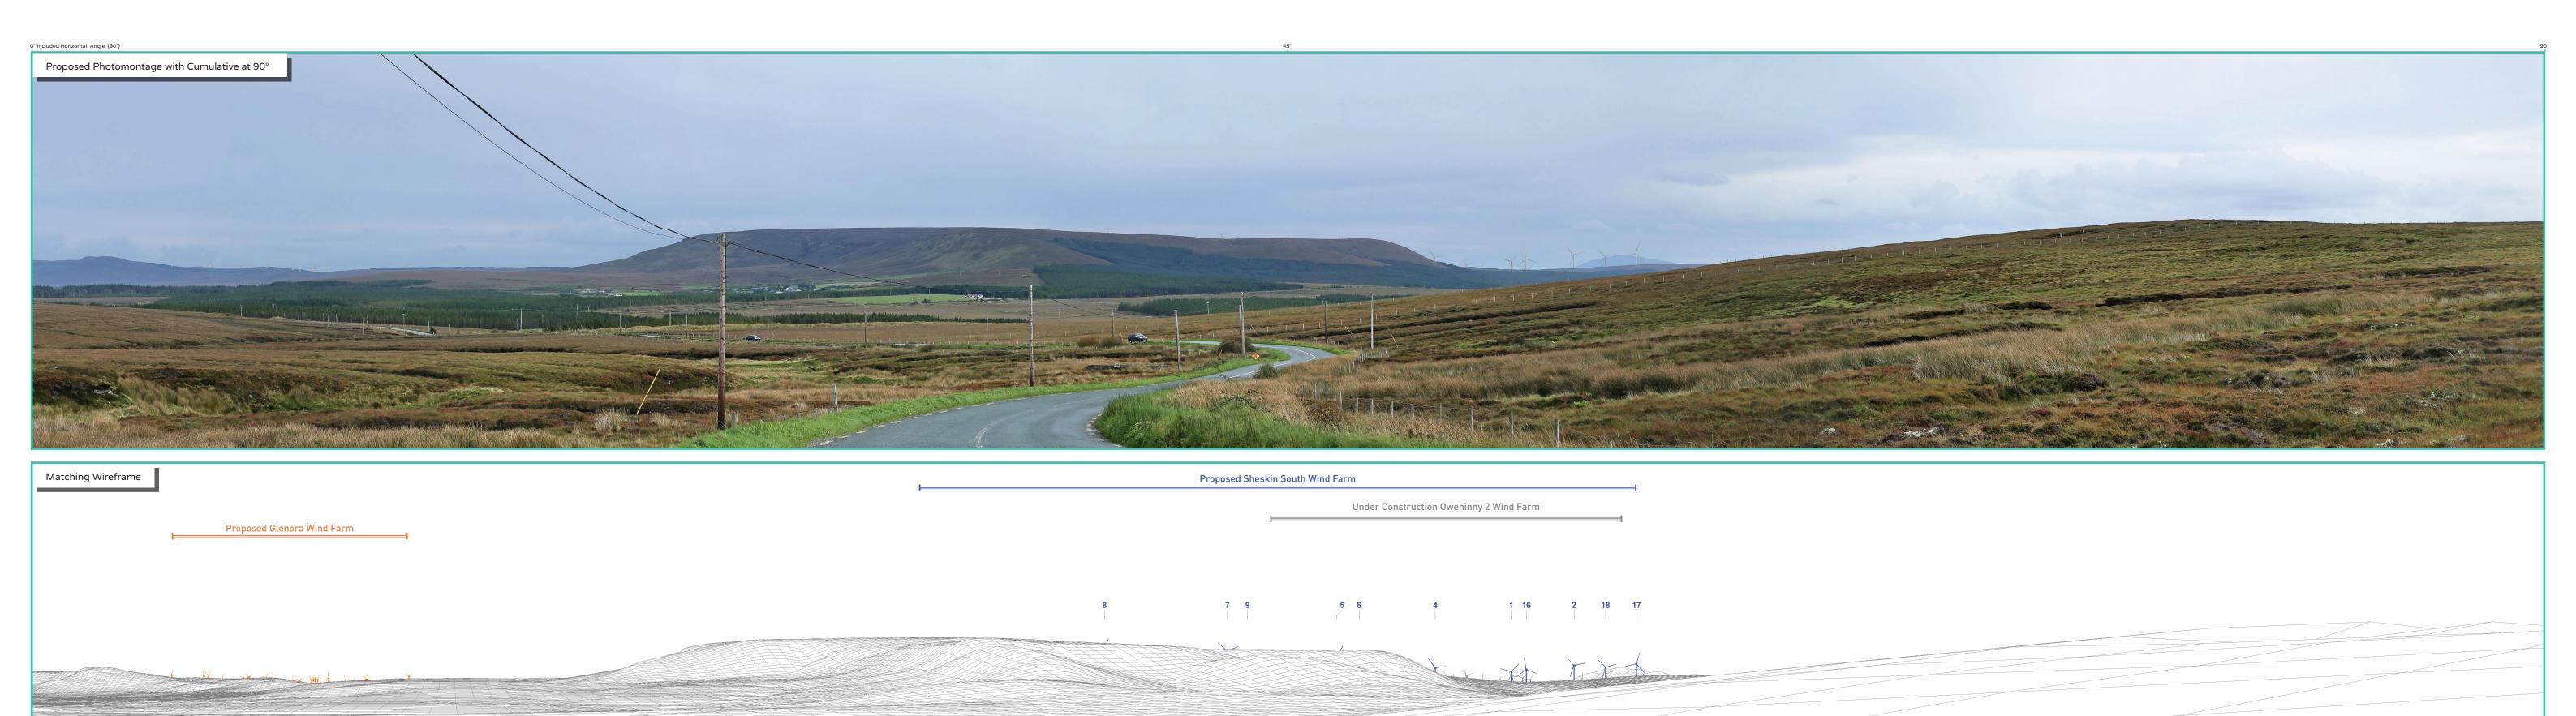

## **Photomontage 1**

**View Point:** View from the R314 Regional Road in the townland of Muingerroon South, approximately 10.4 km west of the nearest proposed turbine. This viewpoint is located on a designated scenic route.

| turbine. This viewpoint is located on a designated scenic route. |                                                                                                           |
|------------------------------------------------------------------|-----------------------------------------------------------------------------------------------------------|
| View point grid reference                                        | 483,869(E); 831,616(N)                                                                                    |
| Date of image taken                                              | 29.9.2021                                                                                                 |
| Time of image taken                                              | 2:38pm                                                                                                    |
| View point elevation                                             | 47m                                                                                                       |
| Angle of Views                                                   | 90° / 53.5°                                                                                               |
| View Direction (Image Centre)                                    | 116°                                                                                                      |
| Horizontal extent of proposed turbines                           | 26°                                                                                                       |
| Distance to nearest proposed turbine                             | 10km (T8)                                                                                                 |
| Number of proposed turbines visible                              | 21/21                                                                                                     |
| Turbine Hub Height                                               | 115m                                                                                                      |
| Turbine Tip Height                                               | 200m                                                                                                      |
| Turbine Rotor Diameter                                           | 170m                                                                                                      |
| Montage Type                                                     | Type 4*: Photomontage / Photowire /Survey / Scale Verifiable                                              |
| Camera & Lens                                                    | Canon 5D Mark III / Full Frame Sensor with a 50mm Lens                                                    |
| Tripod                                                           | Manfrotto 190X extended to approx 1.5m.                                                                   |
| Guidance                                                         | * Visual Representation of Development Proposals, Landscape Institute Technical Guidance Note 06/19, 2019 |
| Map Licence                                                      | © Ordnance Survey Ireland. All rights reserved. Licence number CYAL50267517                               |

## Wireframe Legend

Proposed Wind Farm

Permitted Wind Farms

Existing\Operational\Under Construction Wind Farms

Other Proposed Wind Farms