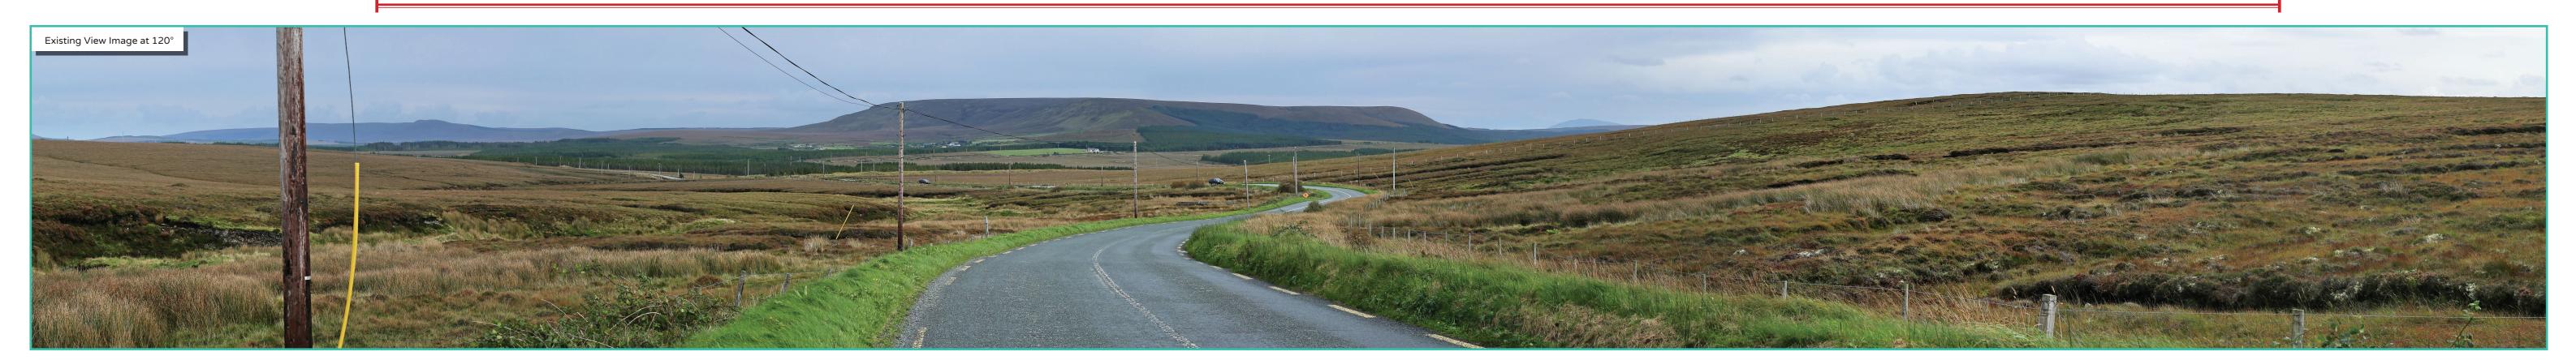

## **Photomontage 1**

**View Point:** View from the R314 Regional Road in the townland of Muingerroon South, approximately 10.4 km west of the nearest proposed turbine. This viewpoint is located on a designated scenic route.

| turbine. This viewpoint is located on a designated scenic route. |                                                                                                           |
|------------------------------------------------------------------|-----------------------------------------------------------------------------------------------------------|
| View point grid reference                                        | 483,869(E); 831,616(N)                                                                                    |
| Date of image taken                                              | 29.9.2021                                                                                                 |
| Time of image taken                                              | 2:38pm                                                                                                    |
| View point elevation                                             | 47m                                                                                                       |
| Angle of Views                                                   | 90° / 53.5°                                                                                               |
| View Direction (Image Centre)                                    | 116°                                                                                                      |
| Horizontal extent of proposed turbines                           | 26°                                                                                                       |
| Distance to nearest proposed turbine                             | 10km (T8)                                                                                                 |
| Number of proposed turbines visible                              | 21/21                                                                                                     |
| Turbine Hub Height                                               | 115m                                                                                                      |
| Turbine Tip Height                                               | 200m                                                                                                      |
| Turbine Rotor Diameter                                           | 170m                                                                                                      |
| Montage Type                                                     | Type 4*: Photomontage / Photowire /Survey / Scale Verifiable                                              |
| Camera & Lens                                                    | Canon 5D Mark III / Full Frame Sensor with a 50mm Lens                                                    |
| Tripod                                                           | Manfrotto 190X extended to approx 1.5m.                                                                   |
| Guidance                                                         | * Visual Representation of Development Proposals, Landscape Institute Technical Guidance Note 06/19, 2019 |
| Map Licence                                                      | © Ordnance Survey Ireland. All rights reserved. Licence number CYAL50267517                               |