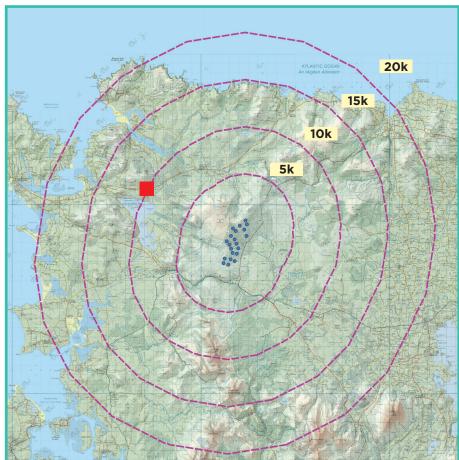

## **Photomontage 1**

**View Point:** View from the R314 Regional Road in the townland of Muingerroon South, approximately 10.4 km west of the nearest proposed turbine. This viewpoint is located on a designated scenic route.

View point relative to 20km radius.

View point relative to wind farm site.

Detail of view point location.